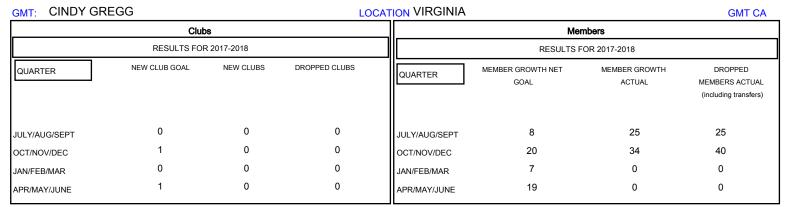

## District 24 E

Results as of: 12/31/2017

| DROPPED CLUBS: 0 |    | 16 CLUBS OF 34 ADDED 1 OR MORE<br>NEW MEMBERS | GENDER DISTRIBUTION           MALE         630 (71.43%)           FEMALE         252 (28.57%) |     |
|------------------|----|-----------------------------------------------|-----------------------------------------------------------------------------------------------|-----|
| DROPPED MEMBERS  |    |                                               | Women Percentage Fiscal Year Goal: 30%                                                        |     |
| DECEASED         | 13 |                                               | TOTAL FAMILY UNIT MEMBERS                                                                     | 153 |
| CLUB CANCELLED   | 0  |                                               |                                                                                               | 77  |
| OTHER            | 52 |                                               | FAMILY MEMBERS PAYING HALF DUES                                                               |     |
| TOTAL            | 65 |                                               |                                                                                               |     |