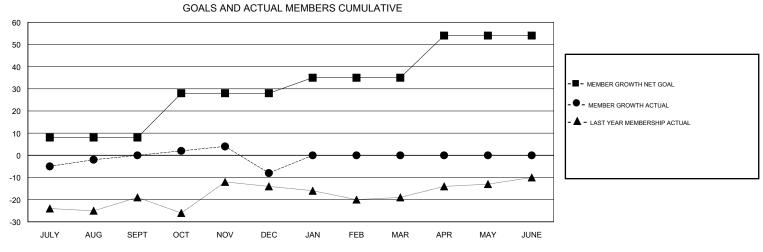

## District 24 E

Results as of: 12/31/2017

| DROPPED CLUBS: 0 |    | 16 CLUBS OF 34 ADDED 1 OR MORE<br>NEW MEMBERS | GENDER DISTRIBUTION           MALE         630 (71.43%)           FEMALE         252 (28.57%) |     |
|------------------|----|-----------------------------------------------|-----------------------------------------------------------------------------------------------|-----|
| DROPPED MEMBERS  |    |                                               | Women Percentage Fiscal Year Goal: 30%                                                        |     |
| DECEASED         | 13 |                                               | TOTAL FAMILY UNIT MEMBERS                                                                     | 153 |
| CLUB CANCELLED   | 0  |                                               |                                                                                               | 77  |
| OTHER            | 52 |                                               | FAMILY MEMBERS PAYING HALF DUES                                                               |     |
| TOTAL            | 65 |                                               |                                                                                               |     |